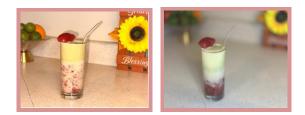

## Strawberry Matcha

NANNANNANNANNANNANNANNANNANNA

## Instructions

• To prepare matcha sweet cream, blend Ingredients with an electric whisk or blender, until whipped. Set aside.

YNNNNNNNNNNNNNNNNNNNNNNNNNNNNNNNNN

- Next, muddle strawberries, then add agave or honey and milk.
- Pour into a serving cup then add matcha cream.
- (Optional) stir beverage. Enjoy!